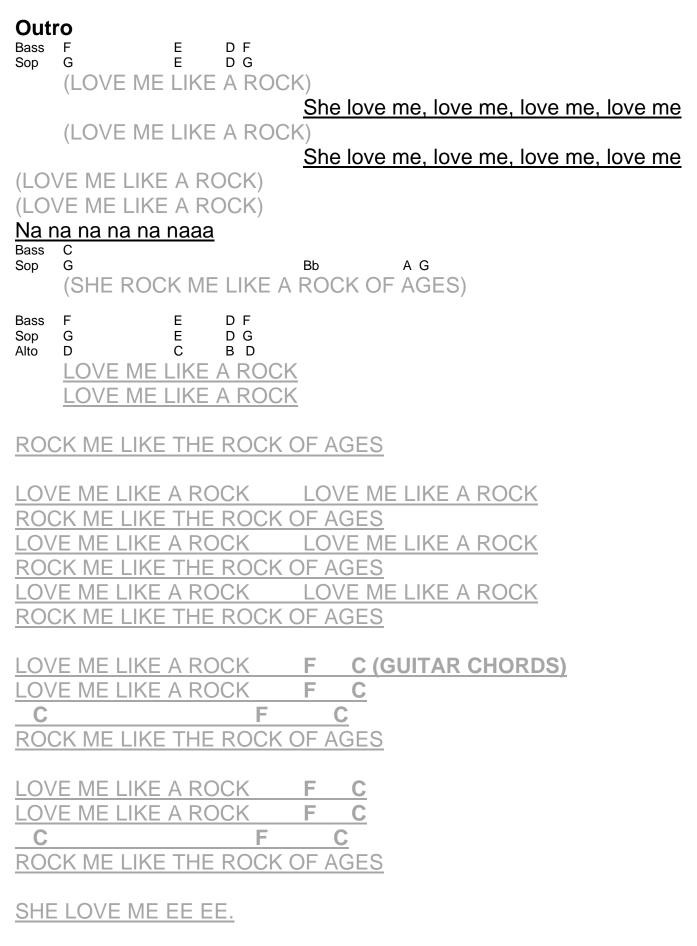

| Loves Me Like A Rock Paul                                                                                                                                                                                                    | l Simon.<br>Bass D                                                                  | Key G 23/05/23                                                                    |
|------------------------------------------------------------------------------------------------------------------------------------------------------------------------------------------------------------------------------|-------------------------------------------------------------------------------------|-----------------------------------------------------------------------------------|
| V/1<br><u>When I was a little boy</u><br><u>and the Devil call my name</u><br><u>I'd say, now who do</u><br><u>Who do you think you're foolin</u><br><u>I'm a consecrated boy</u>                                            | Sop G<br>(WHEN I WAS<br>(WHEN I WAS<br>Bass E<br>Sop G<br>(WHOOOOO)                 | E D G<br>JUST A BOY)<br>JUST A BOY)<br>JUST A BOY)<br>C B D E F E<br>E D G A Bb A |
| <u>I'm a singer in a Sunday choir</u><br><b>Chorus</b><br><u>Oh, my mama loves me, she lo</u>                                                                                                                                | (00000)                                                                             |                                                                                   |
| C C D                                                                                                                                                                                                                        | ЕВА<br>АНАНА<br>d hug me<br><sup>C</sup><br>G<br>K, she ROCKS ME L                  |                                                                                   |
| A G G<br>AGES and LOVE MEShe low<br>V/2<br>When I was grown to be a man<br>and the devil would call my na<br>I'd say, now who do<br>who do you think you're fooling<br>I'm a consummated man<br>I can snatch a little purity | <u>n</u> (GROWN TO E<br><u>me</u> (GROWN TO E<br>(WHOOOOO)<br><u>a?</u> (GROWN TO E | BE A MAN)<br>BE A MAN)                                                            |
| Chorus Oh, my mama loves me, she loves me etc.                                                                                                                                                                               |                                                                                     |                                                                                   |
| V/3<br>And if I was the President<br>the minute the Congress call n<br>I'd say, now, who do<br>who do you think you're fooling<br>I've got the Presidential Seal<br>I'm up on the Presidential Pode                          | n <u>y name</u> (WAS TH<br>(WHOOO<br><u>9</u> ? (WHO DO YOU<br>(I'M THE             | THINK YOUR FOOLING)<br>PRESIDENT)                                                 |